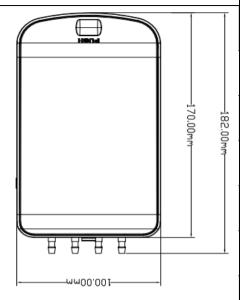

| Growcube Specs      |                               |                                      |
|---------------------|-------------------------------|--------------------------------------|
|                     | Туре                          | Parameter                            |
| Basic Specs         | Name                          | GrowCube                             |
|                     | SKU                           | AAK45440K                            |
|                     | Brand                         | Elecrow                              |
|                     | Manufacturer                  | Elecrow Limited                      |
| Electrical Specs    | Rated Voltage                 | DC 12V                               |
|                     | Rated Current                 | 2A                                   |
|                     | Protection Class              | IP52                                 |
|                     | Ambient Operating Temperature | 5-50°C                               |
| Sensors Specs       | Measurement Accuracy          | Temperature: ± 1°C                   |
|                     |                               | Humidity: ±1% RH                     |
|                     |                               | Soil Moisture: ±3%                   |
| Communication Specs | Protocol                      | 2.4G WiFi                            |
|                     | Standard                      | 802.11b/g/n                          |
| Other Specs         | Tank Capactity                | 1.5 L                                |
|                     | Weight                        | 2.3 KG                               |
|                     | Dimensions (mm)               | Refer to Appendix I for more details |
|                     | Revision Date                 | V1.0-2024/10/17                      |

## Appendix I