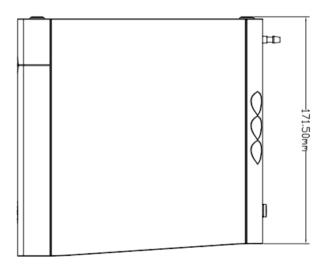

| Growcube Specs      |                               |                                      |
|---------------------|-------------------------------|--------------------------------------|
|                     | Туре                          | Parameter                            |
| Basic Specs         | Name                          | GrowCube                             |
|                     | SKU                           | AAK45440K                            |
|                     | Brand                         | Elecrow                              |
|                     | Manufacturer                  | Elecrow Limited                      |
| Electrical Specs    | Rated Voltage                 | DC 12V                               |
|                     | Rated Current                 | 2A                                   |
|                     | Protection Class              | IP52                                 |
|                     | Ambient Operating Temperature | 5-50°C                               |
| Sensors Specs       | Measurement Accuracy          | Temperature: ± 1°C                   |
|                     |                               | Humidity: ±1% RH                     |
|                     |                               | Soil Moisture: ±3%                   |
| Communication Specs | Protocol                      | 2.4G WiFi                            |
|                     | Standard                      | 802.11b/g/n                          |
| Other Specs         | Tank Capactity                | 1.5 L                                |
|                     | Weight                        | 2.3 KG                               |
|                     | Dimensions (mm)               | Refer to Appendix I for more details |
|                     | Revision Date                 | V1.0-2024/10/17                      |

## Appendix I